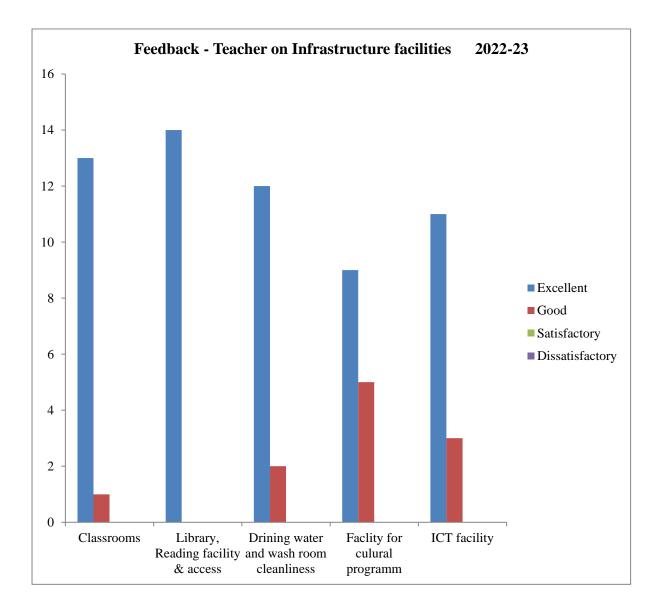

| Infrastructure facilities               | Excellent | Good | Satisfactory | Dissatisfactory | Total<br>feedback |
|-----------------------------------------|-----------|------|--------------|-----------------|-------------------|
| Classrooms                              | 13        | 1    | 0            | 0               | 14                |
| Library, Reading facility & access      | 14        | 0    | 0            | 0               | 14                |
| Drining water and wash room cleanliness | 12        | 2    | 0            | 0               | 14                |
| Faclity for culural programm            | 9         | 5    | 0            | 0               | 14                |
| ICT facility                            | 11        | 3    | 0            | 0               | 14                |