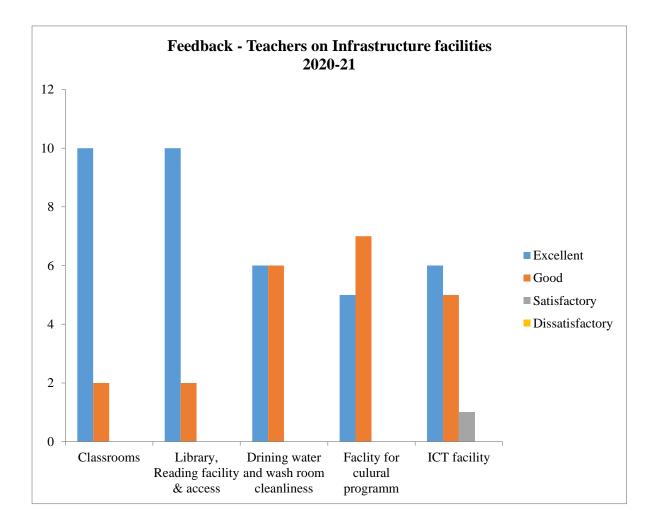

## 2019-20

| 2020-21 |
|---------|
|---------|

| Infrastructure facilities               | Excellent | Good | Satisfactory | Dissatisfactory | Total<br>feedback |
|-----------------------------------------|-----------|------|--------------|-----------------|-------------------|
| Classrooms                              | 10        | 2    | 0            | 0               | 12                |
| Library, Reading facility & access      | 10        | 2    | 0            | 0               | 12                |
| Drining water and wash room cleanliness | 6         | 6    | 0            | 0               | 12                |
| Faclity for culural programm            | 5         | 7    | 0            | 0               | 12                |
| ICT facility                            | 6         | 5    | 1            | 0               | 12                |