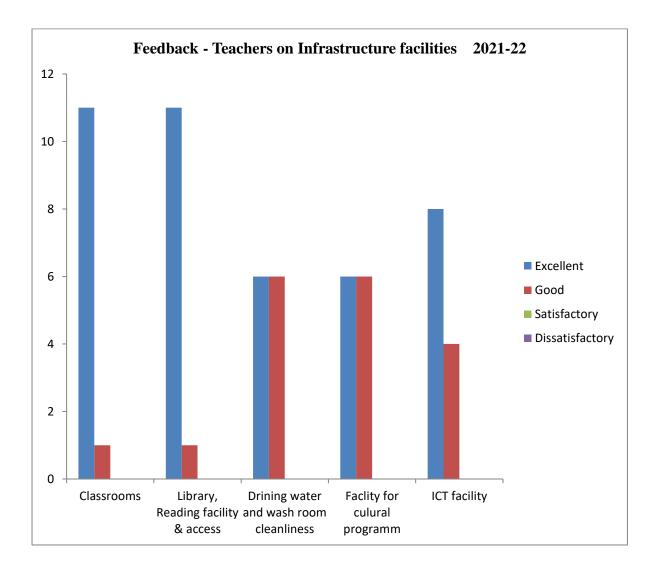

| Infrastructure facilities               | Excellent | Good | Satisfactory | Dissatisfactory | Total<br>feedback |
|-----------------------------------------|-----------|------|--------------|-----------------|-------------------|
| Classrooms                              | 11        | 1    | 0            | 0               | 12                |
| Library, Reading facility & access      | 11        | 1    | 0            | 0               | 12                |
| Drining water and wash room cleanliness | 6         | 6    | 0            | 0               | 12                |
| Faclity for culural programm            | 6         | 6    | 0            | 0               | 12                |
| ICT facility                            | 8         | 4    | 0            | 0               | 12                |