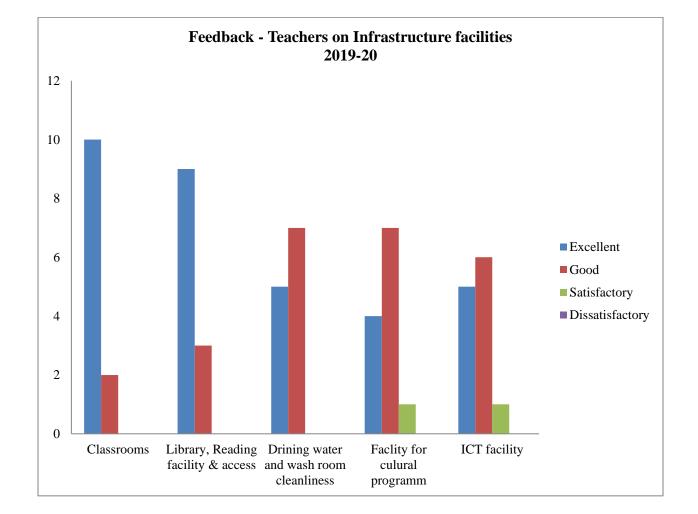

## Year-wise graphical presentation of feedback on Infrastructure facilities by the faculties

| Infrastructure facilities               | Excellent | Good | Satisfactory | Dissatisfactory | Total<br>feedback |
|-----------------------------------------|-----------|------|--------------|-----------------|-------------------|
| Classrooms                              | 10        | 2    | 0            | 0               | 12                |
| Library, Reading facility & access      | 9         | 3    | 0            | 0               | 12                |
| Drining water and wash room cleanliness | 5         | 7    | 0            | 0               | 12                |
| Faclity for culural programm            | 4         | 7    | 1            | 0               | 12                |
| ICT facility                            | 5         | 6    | 1            | 0               | 12                |

## 2019-20

| 2020-21 |
|---------|
|---------|

| Infrastructure facilities               | Excellent | Good | Satisfactory | Dissatisfactory | Total<br>feedback |
|-----------------------------------------|-----------|------|--------------|-----------------|-------------------|
| Classrooms                              | 10        | 2    | 0            | 0               | 12                |
| Library, Reading facility & access      | 10        | 2    | 0            | 0               | 12                |
| Drining water and wash room cleanliness | 6         | 6    | 0            | 0               | 12                |
| Faclity for culural programm            | 5         | 7    | 0            | 0               | 12                |
| ICT facility                            | 6         | 5    | 1            | 0               | 12                |