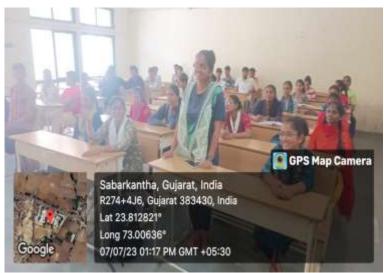

# Report Safe campus Initiative-Preventing Sexual Harassment

The Government Science College, Idar organized **Safe campus Initiative-Preventing Sexual Harassment** program on 7/07/2023 to educate students, faculty, and staff about recognizing, preventing and addressing sexual harassment. The goal was to stand-in a safer and more inclusive campus environment. Dr. Smriti Singh, the Chairman of anti-Sexual harassment committee highlighted the importance of a respectful campus community and introduced the program agenda. She also delivered talk covering definitions of sexual harassment, the difference between harassment and consensual behaviour, and legal implications. Included interactive scenarios to illustrate various forms of harassment. A panel consisting of college faculty members, and student representatives discussed college policies, reporting procedures, and support services available for victims of sexual harassment. Participants engaged in group discussions to understand the impact of sexual harassment and develop empathy for survivors. The anti-sexual harassment program was a resounding success, fostering a culture of respect, empathy, and accountability within the college community. The program will be continued annually to reinforce the importance of preventing sexual harassment and promoting a safe campus environment. In this program, total 25 students gave presence.