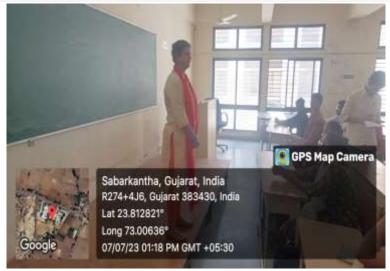

# Report Safe campus Initiative-Preventing Sexual Harassment

The Government Science College, Idar organized **Safe campus Initiative-Preventing Sexual Harassment** program on 7/07/2023 to educate students, faculty, and staff about recognizing, preventing and addressing sexual harassment. The goal was to stand-in a safer and more inclusive campus environment. Dr. Smriti Singh, the Chairman of anti-Sexual harassment committee highlighted the importance of a respectful campus community and introduced the program agenda. She also delivered talk covering definitions of sexual harassment, the difference between harassment and consensual behaviour, and legal implications. Included interactive scenarios to illustrate various forms of harassment. A panel consisting of college faculty members, and student representatives discussed college policies, reporting procedures, and support services available for victims of sexual harassment. Participants engaged in group discussions to understand the impact of sexual harassment and develop empathy for survivors. The anti-sexual harassment program was a resounding success, fostering a culture of respect, empathy, and accountability within the college community. The program will be continued annually to reinforce the importance of preventing sexual harassment and promoting a safe campus environment. In this program, total 25 students gave presence.